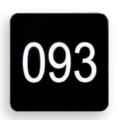

## **Numbering Options**

3D-effect badge doming

Eloxated aluminium tag

Paper Tag

Scan QR Code for technical details.