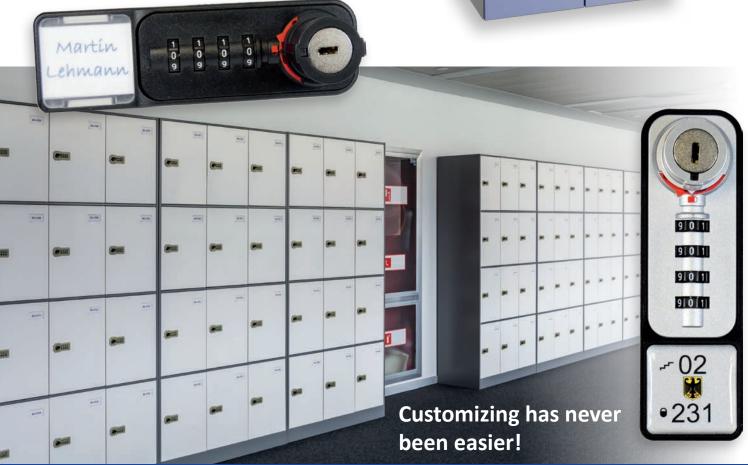

# **LOCKER IDENTIFICATION MADE EASY!**

The smart and efficient locker numbering method with minimized cost and maximized flexibility!

Standard

Customized

#### **Universal and Flexible**

The frame fits for Dial Lock series 57 / 58 / 59 - left, right or vertical.

Choose between 3D-effect badge domings, metal or paper tags for identification.

Identification of the lockers can be carried out quickly and efficiently on site.