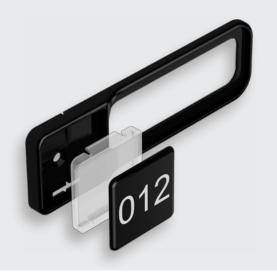

#### **Universal and Flexible**

The frame fits for Dial Lock series 57 / 58 / 59 - left, right or vertical.

Choose between 3D-effect badge domings, metal or paper tags for identification.

Identification of the lockers can be carried out quickly and efficiently on site.