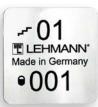

## **Numbering Options**

3D-effect badge doming

Eloxated aluminium tag

Paper Tag

Scan QR Code for technical details.