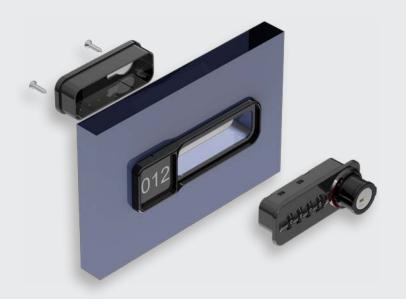

# **Fast and easy Assembly**

Fit the frame between the dial lock and door front while installing the lock.

The frame provides the platform for numbering / identification, no additional processing of the locker door required.

The actual numbering of the locker can be applied on site in a matter of seconds.