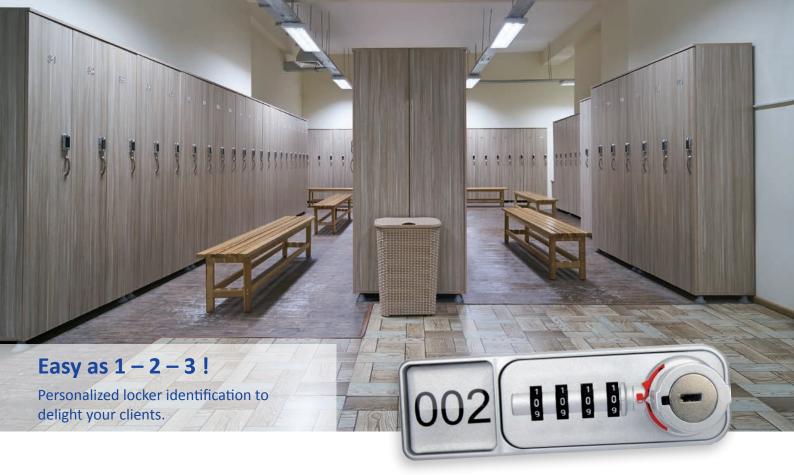

# **LOCKER IDENTIFICATION MADE EASY!**

The smart and efficient locker numbering method with minimized cost and maximized flexibility!

Standard

Customized

#### **Universal and Flexible**

The frame fits for Dial Lock series 57 / 58 / 59 - left, right or vertical.

Choose between 3D-effect badge domings, metal or paper tags for identification.

Identification of the lockers can be carried out quickly and efficiently on site.