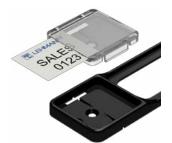

#### **Component Overview**

# **Fast and easy Assembly**

Fit the frame between the dial lock and door front while installing the lock.

The frame provides the platform for numbering / identification, no additional processing of the locker door required.

#### **Universal and Flexible**

The frame fits for Dial Lock series 57 / 58 / 59 - left, right or vertical.

Choose between 3D-effect badge domings, metal or paper tags for identification.

Identification of the lockers can be carried out quickly and efficiently on site.