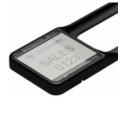

The actual numbering of the locker can be applied on site in a matter of seconds.

#### **Universal and Flexible**

The frame fits for Dial Lock series 57 / 58 / 59 - left, right or vertical.

Choose between 3D-effect badge domings, metal or paper tags for identification.

Identification of the lockers can be carried out quickly and efficiently on site.

## **Numbering Options**

3D-effect badge doming

Eloxated aluminium tag

Paper Tag

Scan QR Code for technical details.