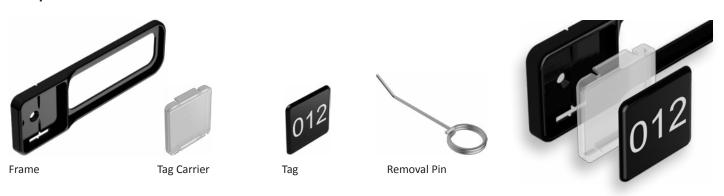

# **LEHNUM** for Dial Lock



# **LOCKER IDENTIFICATION MADE EASY!**

The smart and efficient locker numbering method with minimized cost and maximized flexibility!



Standard



Customized





#### **Component Overview**





# **Fast and easy Assembly**

Fit the frame between the dial lock and door front while installing the lock.

The frame provides the platform for numbering / identification, no additional processing of the locker door required.

The actual numbering of the locker can be applied on site in a matter of seconds.





#### **Universal and Flexible**

The frame fits for Dial Lock series 57 / 58 / 59 - left, right or vertical.

Choose between 3D-effect badge domings, metal or paper tags for identification.

Identification of the lockers can be carried out quickly and efficiently on site.

## **Efficient and Adaptable Numbering**

#### Your benefits:

- Cost-savings in your factory and on-site
- Standardized components for all applications
- Integration of numbering and lock design
- Offer you