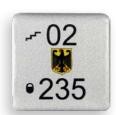

## **Numbering Options**

3D-effect badge doming

Eloxated aluminium tag

Paper Tag

Scan QR Code for technical details.