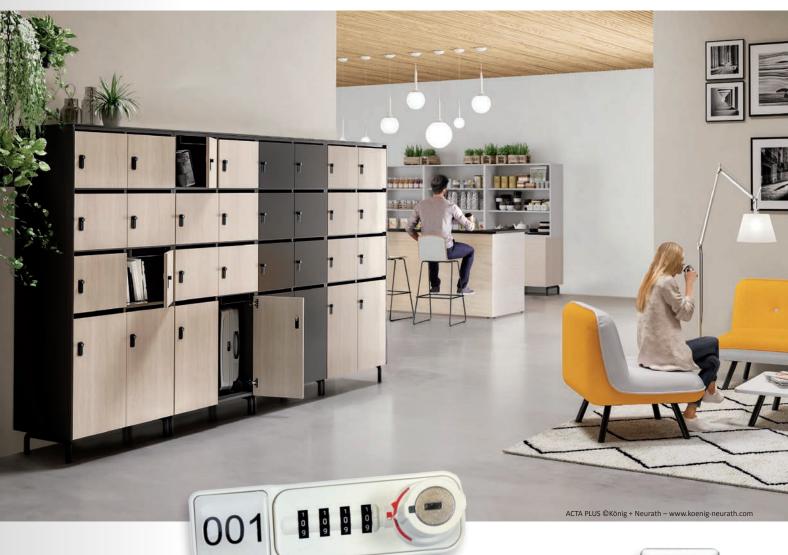

# **LOCKER IDENTIFICATION MADE EASY!**

The smart and efficient locker numbering method with minimized cost and maximized flexibility!

Standard

Customized

# **Fast and easy Assembly**

Fit the frame between the dial lock and door front while installing the lock.

The frame provides the platform for numbering / identification, no additional processing of the locker door required.

The actual numbering of the locker can be applied on site in a matter of seconds.

#### **Universal and Flexible**

The frame fits for Dial Lock series 57 / 58 / 59 - left, right or vertical.

Choose between 3D-effect badge domings, metal or paper tags for identification.

Identification of the lockers can be carried out quickly and efficiently on site.